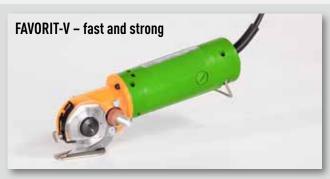

- > for heavy fabrics, leathers and similar materials
- > faster and stronger than FAVORIT but same design and weight
- > handy grip diameter of only 50 mm / 1.97"
- > simple operation by push-button bar
- > cutting head made of light metal
- > sturdy construction with high-quality motor
- > simple carbon brush and blade change
- > integrated grinding device for permanently sharp blades
- > high safety level due to adjustable finger guard and fixed blade cover
- > maintenance-friendly due to external gear unit lubrication
- precise cuts due to easy guidance by means of a sliding foot (removable if required)

#### Technical data

|                                     | FAVORIT                          | FAVORIT-V                        | FAVORIT-D                           | HERKULES-BW                         | HERKULES-BW-D                       | HERKULES-RI                         | LION-60                             |
|-------------------------------------|----------------------------------|----------------------------------|-------------------------------------|-------------------------------------|-------------------------------------|-------------------------------------|-------------------------------------|
| Voltage (V)                         | 1 phs. 230                       | 1 phs. 230                       | Compressed air                      | 1 phs. 230                          | Compressed air                      | 1 phs. 230                          | 12                                  |
| Frequency (Hz)                      | 50-60                            | 50-60                            | -                                   | 50-60                               | -                                   | 50-60                               | DC                                  |
| Power (W)                           | 58                               | 90                               | 185                                 | 165                                 | 185                                 | 165                                 | 62.4 (Wh)                           |
| Blade diameter (mm / in)            | 50 / 1.97                        | 50 / 1.97                        | 50 / 1.97                           | 60 / 2.36                           | 60 / 2.36                           | 60 / 2.36                           | 60 / 2.36                           |
| Blade speed approx. (rpm)           | 2800                             | 3100                             | 4400                                | 1500                                | 1550                                | 1500                                | 1200                                |
| Cutting speed (m/min / ft/min)      | 440 / 1444                       | 487 / 1598                       | 691 / 2267                          | 283 / 929                           | 292 / 958                           | 283 / 929                           | 226 / 741                           |
| max. Cutting height (up to mm / in) | 10 / 0.4                         | 10 / 0.4                         | 10 / 0.4                            | 15 / 0.6                            | 15 / 0.6                            | 15 / 0.6                            | 12 / 0.5                            |
| Weight (approx. kg / lbs)           | 0.8 / 1.76                       | 0.8 / 1.76                       | 0.8 / 1.76                          | 1.15 / 2.53                         | 0.8 / 1.76                          | 1.15 / 2.53                         | 1.1 / 2.42<br>with battery          |
| Measurements (approx. mm / inch)    | 230 × 65 × 75<br>9 × 2.56 × 2.95 | 230 × 65 × 75<br>9 × 2.56 × 2.95 | 245 × 70 × 80<br>9.65 × 2.76 × 3.15 | 270 × 60 × 80<br>10.6 × 2.36 × 3.15 | 245 × 70 × 80<br>9.65 × 2.76 × 3.15 | 270 x 60 x 80<br>10.6 x 2.36 x 3.15 | 320 × 80 × 80<br>12.6 × 3.15 × 3.15 |