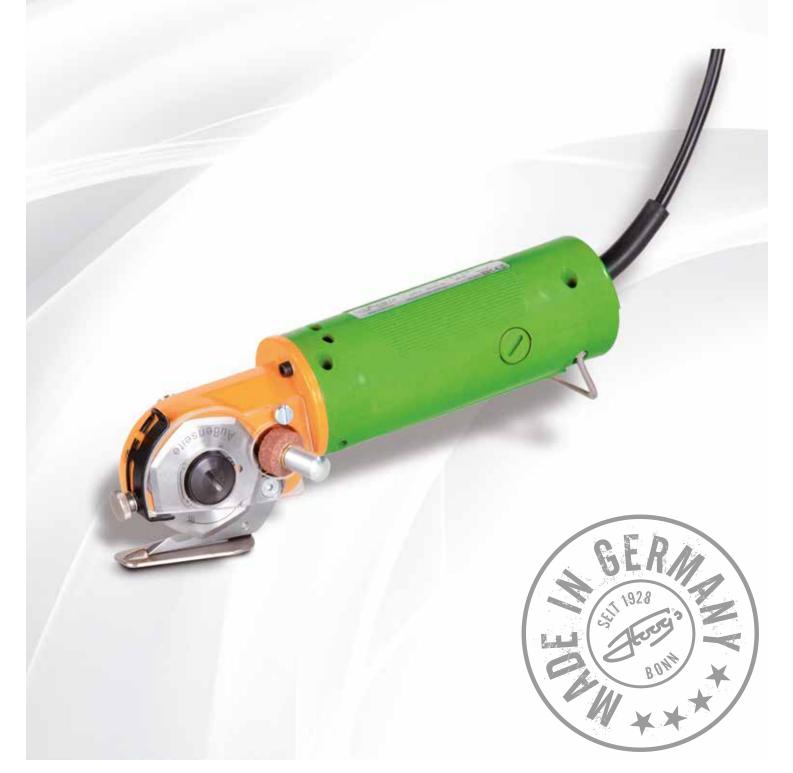

# For a precise cut of various textiles, foils and synthetic materials.

- > for normal textile and synthetic materials
- > handy grip diameter of only 50 mm / 1.97"
- > simple operation by push-button bar
- > cutting head made of light metal
- $> \ \ \text{sturdy construction with high-quality motor}$
- > simple carbon brush and blade change
- > integrated grinding device for permanently sharp blades
- > high safety level due to adjustable finger guard and fixed blade cover
- > maintenance-friendly due to external gear unit lubrication
- > precise cuts due to easy guidance by means of a sliding foot (removable if required)

#### Technical data

|                                     | FAVORIT                          | FAVORIT-V                        | FAVORIT-D                           | HERKULES-BW                         | HERKULES-BW-D                       | HERKULES-RI                         | LION-60                             |
|-------------------------------------|----------------------------------|----------------------------------|-------------------------------------|-------------------------------------|-------------------------------------|-------------------------------------|-------------------------------------|
| Voltage (V)                         | 1 phs. 230                       | 1 phs. 230                       | Compressed air                      | 1 phs. 230                          | Compressed air                      | 1 phs. 230                          | 12                                  |
| Frequency (Hz)                      | 50-60                            | 50-60                            | -                                   | 50-60                               | -                                   | 50-60                               | DC                                  |
| Power (W)                           | 58                               | 90                               | 185                                 | 165                                 | 185                                 | 165                                 | 62.4 (Wh)                           |
| Blade diameter (mm / in)            | 50 / 1.97                        | 50 / 1.97                        | 50 / 1.97                           | 60 / 2.36                           | 60 / 2.36                           | 60 / 2.36                           | 60 / 2.36                           |
| Blade speed approx. (rpm)           | 2800                             | 3100                             | 4400                                | 1500                                | 1550                                | 1500                                | 1200                                |
| Cutting speed (m/min / ft/min)      | 440 / 1444                       | 487 / 1598                       | 691 / 2267                          | 283 / 929                           | 292 / 958                           | 283 / 929                           | 226 / 741                           |
| max. Cutting height (up to mm / in) | 10 / 0.4                         | 10 / 0.4                         | 10 / 0.4                            | 15 / 0.6                            | 15 / 0.6                            | 15 / 0.6                            | 12 / 0.5                            |
| Weight (approx. kg / lbs)           | 0.8 / 1.76                       | 0.8 / 1.76                       | 0.8 / 1.76                          | 1.15 / 2.53                         | 0.8 / 1.76                          | 1.15 / 2.53                         | 1.1 / 2.42<br>with battery          |
| Measurements (approx. mm / inch)    | 230 × 65 × 75<br>9 × 2.56 × 2.95 | 230 × 65 × 75<br>9 × 2.56 × 2.95 | 245 × 70 × 80<br>9.65 × 2.76 × 3.15 | 270 × 60 × 80<br>10.6 × 2.36 × 3.15 | 245 × 70 × 80<br>9.65 × 2.76 × 3.15 | 270 x 60 x 80<br>10.6 x 2.36 x 3.15 | 320 × 80 × 80<br>12.6 × 3.15 × 3.15 |