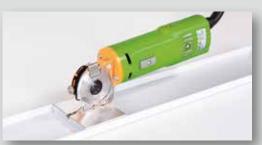

# For a precise cut of various textiles, foils and synthetic materials.

- > for normal textile and synthetic materials
- > handy grip diameter of only 50 mm / 1.97"
- > simple operation by push-button bar
- > cutting head made of light metal
- $> \ \ \text{sturdy construction with high-quality motor}$
- > simple carbon brush and blade change
- > integrated grinding device for permanently sharp blades
- > high safety level due to adjustable finger guard and fixed blade cover
- > maintenance-friendly due to external gear unit lubrication
- > precise cuts due to easy guidance by means of a sliding foot (removable if required)

- > for heavy fabrics, leathers and similar materials
- > faster and stronger than FAVORIT but same design and weight
- > handy grip diameter of only 50 mm / 1.97"
- > simple operation by push-button bar
- > cutting head made of light metal
- > sturdy construction with high-quality motor
- > simple carbon brush and blade change
- > integrated grinding device for permanently sharp blades
- > high safety level due to adjustable finger guard and fixed blade cover
- > maintenance-friendly due to external gear unit lubrication
- precise cuts due to easy guidance by means of a sliding foot (removable if required)