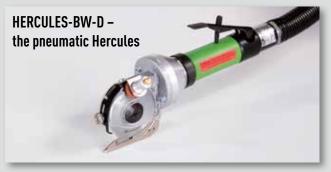

- > for technical fabrics, leathers, felts, carpets, foils and similar materials
- > pneumatic shears with high torque
- > always used when an electric motor is not considered or applicable
- > handy grip diameter of only 32 mm / 1.26"
- > cutting head made of light metal
- > precise cuts
- very robust and sturdy construction with highperformance precision pneumatic motor
- > flexible exhaust air tube with silencer
- > control lever
- > adjustable blade rotation speed
- > easy blade change
- > integrated grinding device for permanently sharp blades
- high safety level due to adjustable finger guard, fixed blade cover and power switch lock