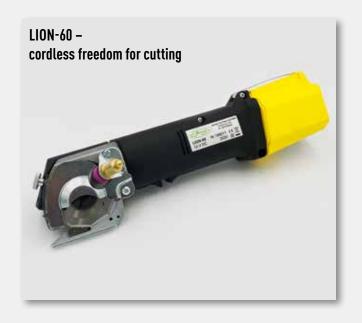

- > for textiles, foils, leathers and carpets
- > cordless power supply by means of a 12 V lithium ion battery
- > battery charge for ca. 300 m of fabric or ca. 250/500 m of carpet
- > short charging time of 1 hour maximum
- > with special sliding foot for attachable accessories
- > handy grip diameter of only 60 mm
- > easy blade change
- > integrated grinding device for permanently sharp blades
- > high safety level due to adjustable finger guard, fixed blade cover
- > precise cuts by means of flexible, carbide tipped counter blade