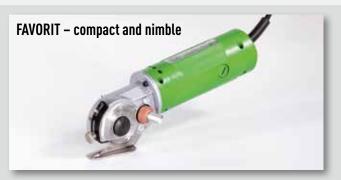

# For a precise cut of various textiles, foils and synthetic materials.

- > for normal textile and synthetic materials
- > handy grip diameter of only 50 mm / 1.97"
- > simple operation by push-button bar
- > cutting head made of light metal
- $> \ \ \text{sturdy construction with high-quality motor}$
- > simple carbon brush and blade change
- > integrated grinding device for permanently sharp blades
- > high safety level due to adjustable finger guard and fixed blade cover
- > maintenance-friendly due to external gear unit lubrication
- > precise cuts due to easy guidance by means of a sliding foot (removable if required)

#### Technical data

|                                     | FAVORIT                          | FAVORIT-V                        | FAVORIT-D                           | HERKULES-BW                         | HERKULES-BW-D                       | HERKULES-RI                         | LION-60                             |
|-------------------------------------|----------------------------------|----------------------------------|-------------------------------------|-------------------------------------|-------------------------------------|-------------------------------------|-------------------------------------|
| Voltage (V)                         | 1 phs. 230                       | 1 phs. 230                       | Compressed air                      | 1 phs. 230                          | Compressed air                      | 1 phs. 230                          | 12                                  |
| Frequency (Hz)                      | 50-60                            | 50-60                            | -                                   | 50-60                               | -                                   | 50-60                               | DC                                  |
| Power (W)                           | 58                               | 90                               | 185                                 | 165                                 | 185                                 | 165                                 | 62.4 (Wh)                           |
| Blade diameter (mm / in)            | 50 / 1.97                        | 50 / 1.97                        | 50 / 1.97                           | 60 / 2.36                           | 60 / 2.36                           | 60 / 2.36                           | 60 / 2.36                           |
| Blade speed approx. (rpm)           | 2800                             | 3100                             | 4400                                | 1500                                | 1550                                | 1500                                | 1200                                |
| Cutting speed (m/min / ft/min)      | 440 / 1444                       | 487 / 1598                       | 691 / 2267                          | 283 / 929                           | 292 / 958                           | 283 / 929                           | 226 / 741                           |
| max. Cutting height (up to mm / in) | 10 / 0.4                         | 10 / 0.4                         | 10 / 0.4                            | 15 / 0.6                            | 15 / 0.6                            | 15 / 0.6                            | 12 / 0.5                            |
| Weight (approx. kg / lbs)           | 0.8 / 1.76                       | 0.8 / 1.76                       | 0.8 / 1.76                          | 1.15 / 2.53                         | 0.8 / 1.76                          | 1.15 / 2.53                         | 1.1 / 2.42<br>with battery          |
| Measurements (approx. mm / inch)    | 230 × 65 × 75<br>9 × 2.56 × 2.95 | 230 × 65 × 75<br>9 × 2.56 × 2.95 | 245 × 70 × 80<br>9.65 × 2.76 × 3.15 | 270 × 60 × 80<br>10.6 × 2.36 × 3.15 | 245 × 70 × 80<br>9.65 × 2.76 × 3.15 | 270 x 60 x 80<br>10.6 x 2.36 x 3.15 | 320 × 80 × 80<br>12.6 × 3.15 × 3.15 |