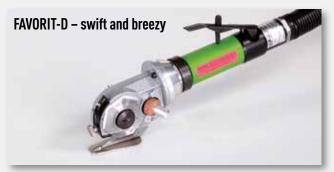

- > for firm textiles, leathers, hides and similar materials
- > fastest and strongest version of the FAVORIT range
- > handy grip diameter of only 32 mm / 1.26"
- > cutting head made of light metal
- sturdy construction with high-performance precision pneumatic motor
- > flexible exhaust air tube with silencer
- > adjustable speed by control lever

- > easy blade change
- > integrated grinding device for permanently sharp blades
- > high safety level due to adjustable finger guard and fixed blade cover
- > maintenance-friendly due to external gear unit lubrication
- > precise cuts due to easy guidance by means of a sliding foot (removable if required)