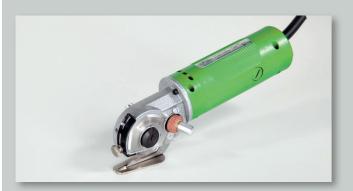

#### **Electric and pneumatic shears**

Our electric and pneumatic shears ensure precise cutting of various materials, e.g. textiles, foils and synthetic materials. We offer you a great variety of types for cutting heights up to 15 mm. Our all-rounders are easy to handle, powerful in their perfor-

mance and neat in the execution of a task.

Depending on the model, more versions and a large range of accessories are available.