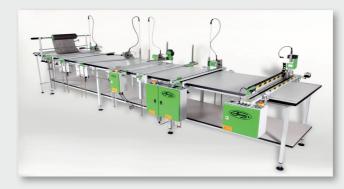

# **Special machines**

Our fully automated cutting systems ZSL-A and VLA convince by their well-engineered technology and their high scale economy for trimming and cutting. Both systems allow you to produce right-angle cuts without tension, make longitudinal cuts, stack or roll

up. Both systems are fully automated, easy to handle and can be tailored to your wishes.