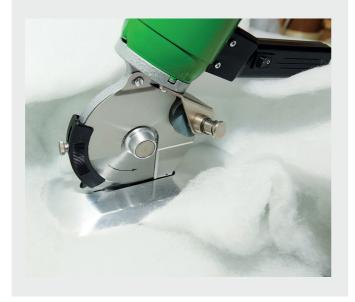

#### **Round-knife machines**

Our round-knife machines are proper power packs and perform precise cuts up to a cutting height of 45 mm for almost all textiles and synthetic materials. They are supplied in three different series, are available in a lot of special versions and make pleasant and straightfor-

ward working possible at any time.