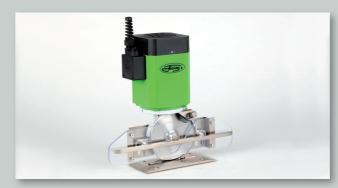

#### **Round-knife machines**

Our round-knife machines are proper power packs and perform precise cuts up to a cutting height of 45 mm for almost all textiles and synthetic materials. They are supplied in three different series, are available in a lot of special versions and make pleasant and straightfor-

ward working possible at any time.