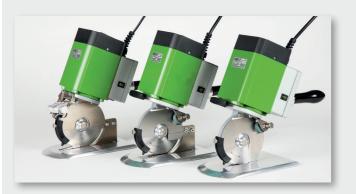

#### **Electric and pneumatic shears**

Our electric and pneumatic shears ensure precise cutting of various materials, e.g. textiles, foils and synthetic materials. We offer you a great variety of types for cutting heights up to 15 mm. Our all-rounders are easy to handle, powerful in their perfor-

mance and neat in the execution of a task.

Depending on the model, more versions and a large range of accessories are available.