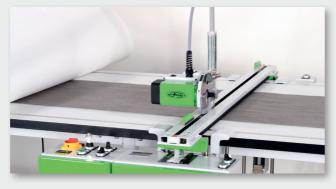

# Automatic laying-out and cut-off devices

Our automatic laying-out and cut-off devices work at the touch of a button. They are equipped with a maintenance-free and robust asynchronous motor and will allow you to trim and cut to the nearest millimeter without material wastage. Their

mechanic construction and advantages are same as for the manual devices. They are ideal for saving time on larger material widths.