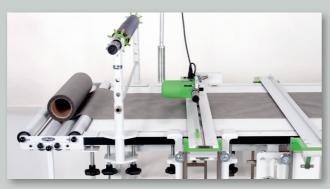

# Automatic laying-out and cut-off devices

Our automatic laying-out and cut-off devices work at the touch of a button. They are equipped with a maintenance-free and robust asynchronous motor and will allow you to trim and cut to the nearest millimeter without material wastage. Their

mechanic construction and advantages are same as for the manual devices. They are ideal for saving time on larger material widths.