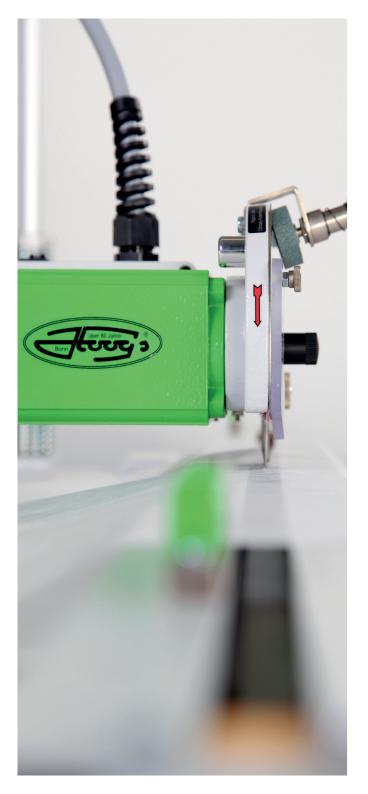

#### **Round-knife machines**

Our round-knife machines are proper power packs and perform precise cuts up to a cutting height of 45 mm for almost all textiles and synthetic materials. They are supplied in three different series, are available in a lot of special versions and make pleasant and straightfor-

ward working possible at any time.